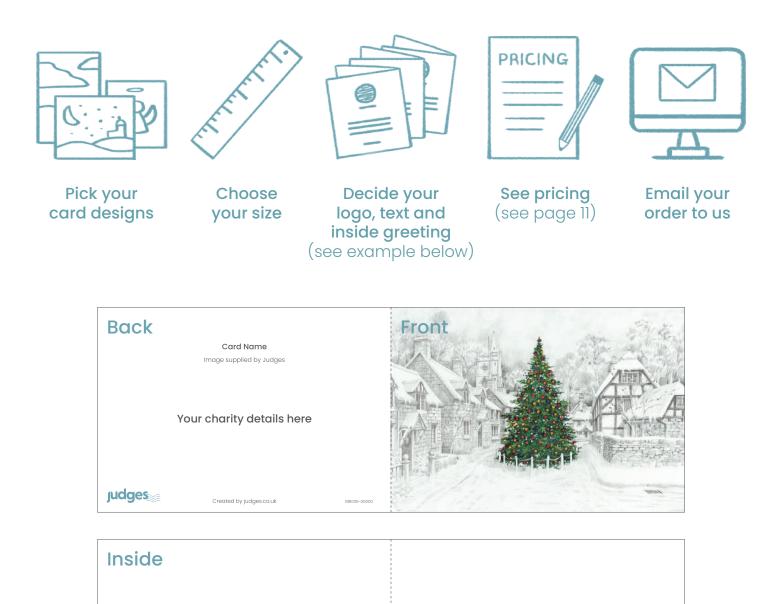

# 2024 Charity Christmas Card Collection

Beautiful Christmas cards designed, printed and packaged in the UK by our publishing team with over 120 years experience working with charities like yours.

Minimum order 25 packs per design

## **Our Process**

| Insert                                                      |              | 10 cards and envelopes per pack,<br>one design per pack in clear OPP |  |
|-------------------------------------------------------------|--------------|----------------------------------------------------------------------|--|
| Your charity details here                                   |              | recyclable bag with insert ticket.                                   |  |
| Card Name                                                   |              | MOQ: 50 packs of cards                                               |  |
| 10 cards and envelopes<br>1 design per pack                 |              | <b>Sizes:</b> 126 x 126mm, 150 x 150mm,                              |  |
| Greeting inside:<br>Merry Christmas and a<br>Happy New Year |              | 155 x 108mm, 174 x 118mm                                             |  |
| Judges                                                      | GRE015-00000 |                                                                      |  |