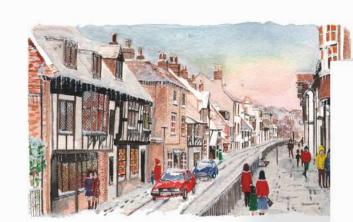

# Local View Library

## Looking for something else?

Produce a local view Christmas card of your city, town or village.

We have over 1200 watercolour snow scenes depicting cities, towns, and villages throughout the United Kingdom. To see what's available, **visit library.judges.co.uk** 

If we do not feature your location, one of our artists can be commissioned to create one for you.

To see what products we can produce, visit www.judges.co.uk/site/assets/files/1389235/christmas\_at\_home\_brochure-1.pdf